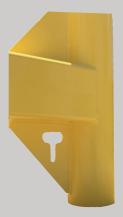

## Self Centering Stacking Cones

Pinnacle Manufacturing's HD Pipe/Hose Racks are designed for the heavy duty industrial environments you work in everyday. All construction 1/4" Carbon Steel or heavier. The racks will help you to safely and efficiently manage job site inventory and prevent pipe damage. The built in fork pockets and self centering stacking cones will make transporting and storing pipe easier. Conveniently located tie downs will help secure the racks to flatbed trailers.