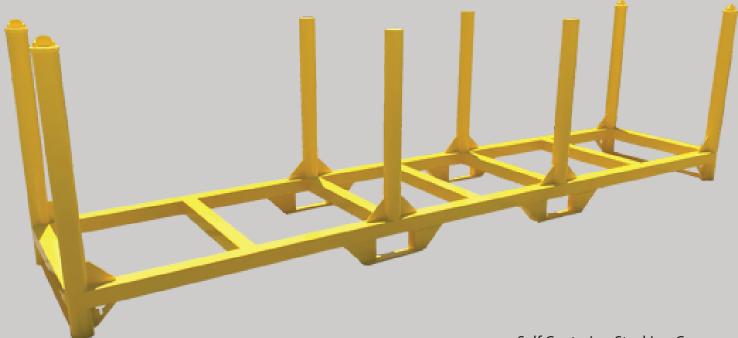

## **HD Pipe/Hose Rack**

## Self Centering Stacking Cones

Pinnacle Manufacturing's HD Pipe/Hose Racks are designed for the heavy duty industrial environments you work in everyday. All construction 1/4" Carbon Steel or heavier. The racks will help you to safely and efficiently manage job site inventory and prevent pipe damage. The built in fork pockets and self centering stacking cones will make transporting and storing pipe easier. Conveniently located tie downs will help secure the racks to flatbed trailers.

Available sizes are 4 ft by 8 ft and 4 ft by 18 ft.

**Built in Tie Downs** 

www.pinnaclemfg.net Getparts@pinnaclemfg.net 256-840-8031